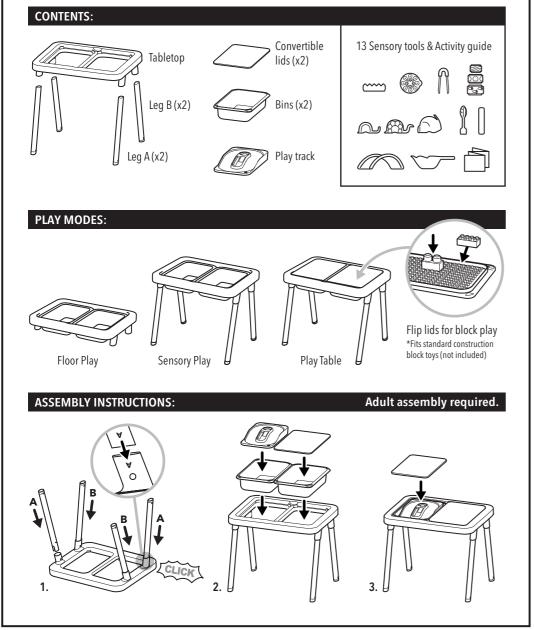

# ADULT ASSEMBLY REQUIRED.

• Adult supervision required. Do not leave child unattended.

• This product is intended for use by children ages 18 months+.

• **WARNING:** DO NOT use small items with this product that could become choking hazards such as marbles, water beads or other small parts. Children under 5 years old can choke or suffocate from small parts.