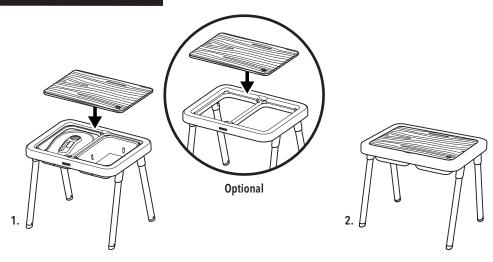

## SKIP\*HOP.

**Wood table top installation:** Adult assembly required. Remove existing plastic lids and place wood table top. Removing bins is optional.

**CLEANING & CARE:** Wipe clean with damp sponge and immediately wipe dry. • Keep dry. DO NOT leave wet items on Wood Table Top for extended periods of time. • Always store indoors, in room temperature. Avoid storing near heating and A/C vents.